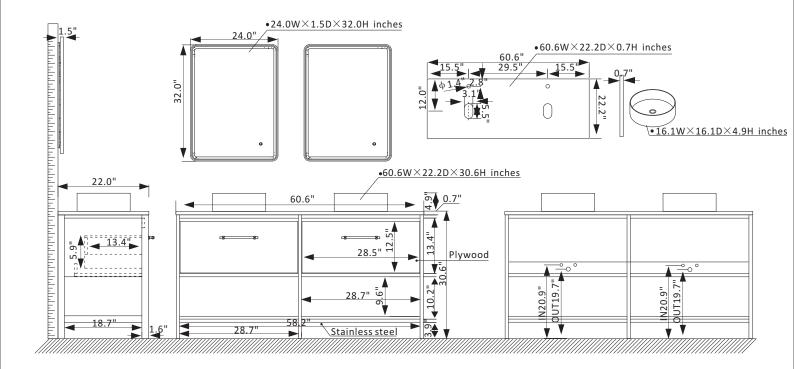

## **Features**

Brushed Gold Stainless Steel Frame with plywood construction ensure supreme sturdiness.

Available in Suleiman Oak finish to complement your contemporary décor.

White composite grain stone countertop for a clean, elegant look.

Modern, ceramic vessel sink with overflow opening included.

2 soft-close drawers with plenty of storage for all your toiletries.

Brushed Gold finish hardware for a touch of style and contrast.

Spacious open shelf below is perfect for towels or decorative items.

Double matching LED mirrors coordinates perfectly with vanity.

Pre-drilled and designed for easy plumbing and faucet installation.

\* Does not include faucet, drain assembly, P-trap, or backsplash.